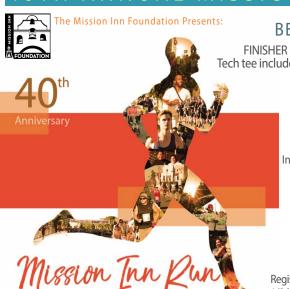

# ANNUAL MISSION INN RUN INDIVIDUAL REGISTRATION

Riverside, California

Nov. 11 & 12,

# BE A PART OF A SOUTHERN CALIFORNIA TRADITION!

FINISHER MEDALS FOR ALL RUNNERS! Medals also awarded to top three finishers in every age division. Tech tee included with 1/2 Marathon, 10K and 5K registration. Benefits the Mission Inn Foundation whose mission is to preserve, promote and share the history and legacy of the Mission Inn.